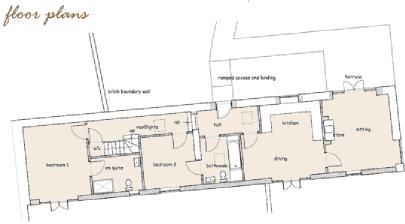

## Barn 1

Barn 1, Home Farm Barns is a three bedroom, three bathroom property constructed of Northamptonshire stone under a slate roof.

- 3 Bedrooms
- 3 Bathrooms (1 en-suite)
- Kitchen
- Sitting Room
- Dining Room
- Utility Room

### floor plans