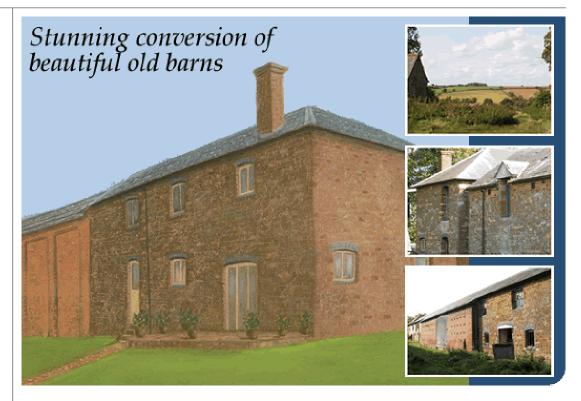

## the development

Browns Developments Ltd have recently purchased a collection of beautiful old barns just north of Towcester in the county of Northamptonshire.

We are planning to convert them into 5 separate houses. The new houses will be for sale in Spring/Summer 2007. The site is rural and peaceful, with good views over open countryside.

Home Farm Barns were originally owned by Trinity College since 1946 and have previously been used for agricultural purposes. They are constructed of Northamptonshire Stone and Old Brick under a Slate roof. Each unit will have a separate garden and parking for a minimum of 2 cars.