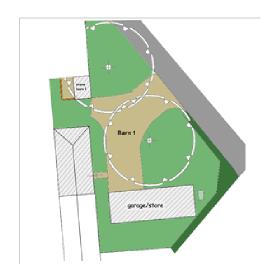

## location

**Browns Developments Ltd** 

Field Burcote Farm Duncote Towcester Northamptonshire NN12 8AL

Tel: 01327 358890 Fax: 01327 358753 Cornhill is a small hamlet situated east of the A5 between Towcester and Weedon. Bugbrooke is approximately 1.5 miles to the north east offering local amenities.

Milton Keynes: 20 mins London: 50 mins

Northampton, Daventry and Towcester provide a wider range of shopping facilities as well as leisure aminities.

Train services are available from Northampton and Milton Keynes. The M1 motorway can be joined at junctions 15a and 16.