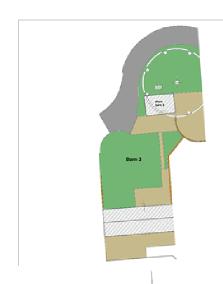

## Barn 2

Barn 2, Home Farm Barns is a two bedroom, three bathroom property constructed of Northamptonshire stone under a slate roof.

- 2 Bedrooms
- 3 Bathrooms (2 en-suite)
- Kitchen
- Sitting Room

### floor plans