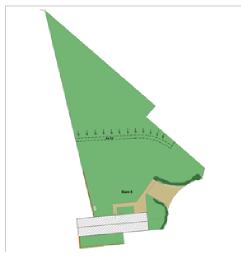

## location

**Browns Developments Ltd** 

Field Burcote Farm Duncote Towcester Northamptonshire NN12 8AL

Tel: 01327 358890 Fax: 01327 358753 Cornhill is a small hamlet situated east of the A5 between Towcester and Weedon. Bugbrooke is approximately 1.5 miles to the north east offering local amenities.

Milton Keynes: 20 mins London: 50 mins

Northampton, Daventry and Towcester provide a wider range of shopping facilities as well as leisure aminities.

Train services are available from Northampton and Milton Keynes. The M1 motorway can be joined at junctions 15a and 16.