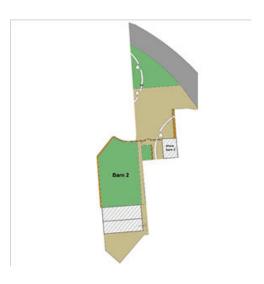

## Barn 2

Barn 2, Home Farm Barns is a two bedroom, three bathroom property constructed of Northamptonshire stone under a slate roof.

- 2 Bedrooms
- 3 Bathrooms (2 en-suite)
- Kitchen
- Sitting Room

### floor plans