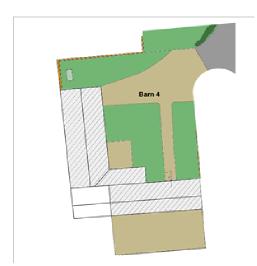

## Barn 4

Barn 4, Home Farm Barns is a three bedroom, three bathroom property constructed of Northamptonshire stone under a slate roof.

- 3 Bedrooms
- 3 Bathrooms (1 en-suite)
- Kitchen
- Sitting Room
- Family Room
- Study
- Dining Room