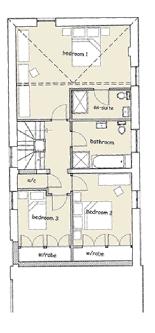

## Barn 1

Barn 1, Home Farm Barns is a three bedroom, three bathroom property constructed of Northamptonshire stone under a slate roof.

- 3 Bedrooms
- 3 Bathrooms (1 en-suite)
- Kitchen
- Sitting Room
- Dining Room
- Utility Room

### floor plans