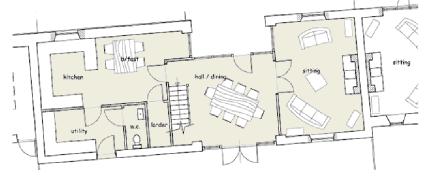

## Barn 2

Barn 2, Home Farm Barns is a two bedroom, three bathroom property constructed of Northamptonshire stone under a slate roof.

- 2 Bedrooms
- 3 Bathrooms (2 en-suite)
- Kitchen
- Sitting Room

### floor plans