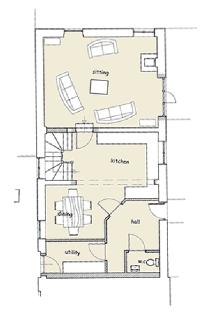

## Barn 1

Barn 1, Home Farm Barns is a three bedroom, three bathroom property constructed of Northamptonshire stone under a slate roof.

- 3 Bedrooms
- 3 Bathrooms (1 en-suite)
- Kitchen
- Sitting Room
- Dining Room
- Utility Room

### floor plans