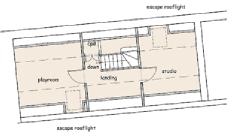

## Barn 1

Barn 1, Home Farm Barns is a three bedroom, three bathroom property constructed of Northamptonshire stone under a slate roof.

- 3 Bedrooms
- 3 Bathrooms (1 en-suite)
- Kitchen
- Sitting Room
- Dining Room
- Utility Room

### floor plans