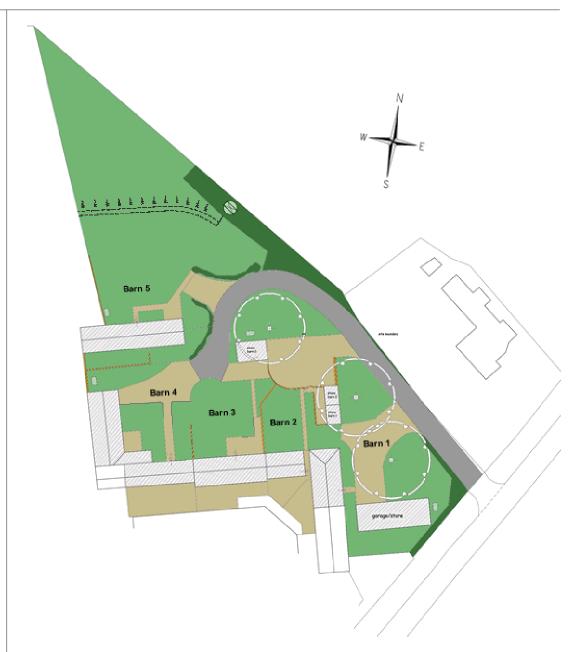

## location

**Browns Developments Ltd** 

Field Burcote Farm Duncote Towcester Northamptonshire NN12 8AL

Tel: 01327 358890 Fax: 01327 358753 Cornhill is a small hamlet situated east of the A5 between Towcester and Weedon. Bugbrooke is approximately 1.5 miles to the north east offering local amenities.

Milton Keynes: 20 mins London: 50 mins

Northampton, Daventry and Towcester provide a wider range of shopping facilities as well as leisure aminities.

Train services are available from Northampton and Milton Keynes. The M1 motorway can be joined at junctions 15a and 16.