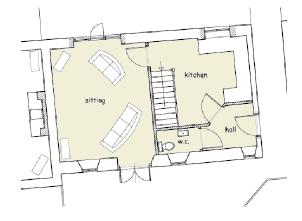

## Barn 2

Barn 2, Home Farm Barns is a two bedroom, three bathroom property constructed of Northamptonshire stone under a slate roof.

- 2 Bedrooms
- 3 Bathrooms (2 en-suite)
- Kitchen
- Sitting Room

### floor plans