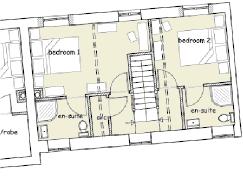

## Barn 2

Barn 2, Home Farm Barns is a two bedroom, three bathroom property constructed of Northamptonshire stone under a slate roof.

- 2 Bedrooms
- 3 Bathrooms (2 en-suite)
- Kitchen
- Sitting Room

### floor plans