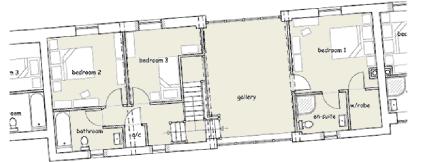

## Barn 2

Barn 2, Home Farm Barns is a two bedroom, three bathroom property constructed of Northamptonshire stone under a slate roof.

- 2 Bedrooms
- 3 Bathrooms (2 en-suite)
- Kitchen
- Sitting Room

### floor plans