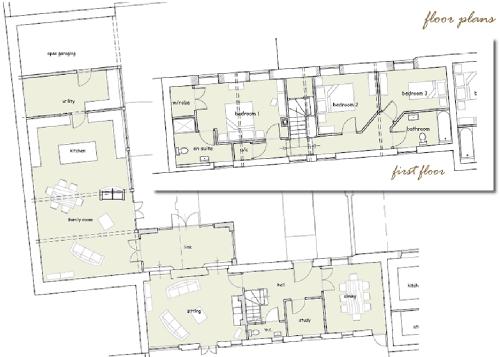

## Barn 4

Barn 4, Home Farm Barns is a three bedroom, three bathroom property constructed of Northamptonshire stone under a slate roof.

- 3 Bedrooms
- 3 Bathrooms (1 en-suite)
- Kitchen
- Sitting Room
- Family Room
- Study
- Dining Room